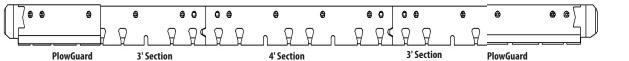

# **PATRIOT<sup>®</sup> SNOWPLOW BLADE SYSTEM**

### INSTALLATION GUIDE

**IMPORTANT! BEFORE REMOVING PATRIOT** SYSTEM, Observe where most wear is on blade sections. This is where you will place the PlowGuard for added protection. **AFTER REMOVING PATRIOT** SYSTEM, Both sides of the moldboard should be free of rust, scale, dirt, etc. to reduce bolt loosening issues while in service.



## 12' Winter PATRIOT Setup





#### **10'** Winter<sup>®</sup> PATRIOT<sup>®</sup> Setup



#### 9' Winter<sup>®</sup> PATRIOT<sup>®</sup> Setup





#### Questions? 1-800-294-6837 or WinterEquipment.com