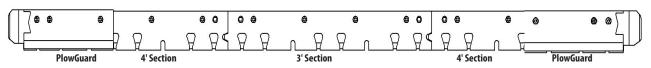

# **PATRIOT<sup>®</sup> SNOWPLOW BLADE SYSTEM**

### INSTALLATION GUIDE

**IMPORTANT! BEFORE REMOVING PATRIOT** SYSTEM, Observe where most wear is on blade sections. This is where you will place the PlowGuard for added protection. **AFTER REMOVING PATRIOT** SYSTEM, Both sides of the moldboard should be free of rust, scale, dirt, etc. to reduce bolt loosening issues while in service.



## 12' Winter PATRIOT Setup





#### **10'** Winter<sup>®</sup> PATRIOT<sup>®</sup> Setup



#### 9' Winter<sup>®</sup> PATRIOT<sup>®</sup> Setup





#### Questions? 1-800-294-6837 or WinterEquipment.com