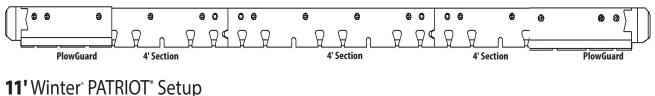

# **PATRIOT<sup>®</sup> SNOWPLOW BLADE SYSTEM**

### INSTALLATION GUIDE

**IMPORTANT! BEFORE REMOVING PATRIOT** SYSTEM, Observe where most wear is on blade sections. This is where you will place the PlowGuard for added protection. **AFTER REMOVING PATRIOT** SYSTEM, Both sides of the moldboard should be free of rust, scale, dirt, etc. to reduce bolt loosening issues while in service.



## 12' Winter PATRIOT Setup





#### **10'** Winter<sup>®</sup> PATRIOT<sup>®</sup> Setup



#### 9' Winter<sup>®</sup> PATRIOT<sup>®</sup> Setup





#### Questions? 1-800-294-6837 or WinterEquipment.com