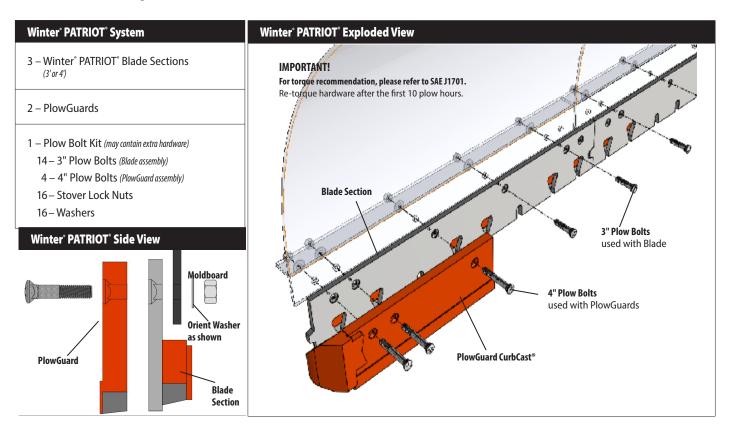

# **PATRIOT<sup>®</sup> SNOWPLOW BLADE SYSTEM**

### INSTALLATION GUIDE

**IMPORTANT! BEFORE REMOVING PATRIOT** SYSTEM, Observe where most wear is on blade sections. This is where you will place the PlowGuard for added protection. **AFTER REMOVING PATRIOT** SYSTEM, Both sides of the moldboard should be free of rust, scale, dirt, etc. to reduce bolt loosening issues while in service.