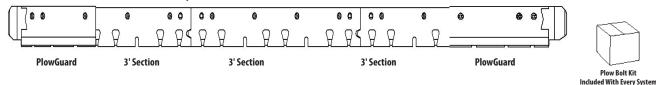

# **PATRIOT<sup>®</sup> SNOWPLOW BLADE SYSTEM**

### INSTALLATION GUIDE

**IMPORTANT! BEFORE REMOVING PATRIOT** SYSTEM, Observe where most wear is on blade sections. This is where you will place the PlowGuard for added protection. **AFTER REMOVING PATRIOT** SYSTEM, Both sides of the moldboard should be free of rust, scale, dirt, etc. to reduce bolt loosening issues while in service.



## 12' Winter PATRIOT Setup





#### **10'** Winter<sup>®</sup> PATRIOT<sup>®</sup> Setup



#### 9' Winter<sup>®</sup> PATRIOT<sup>®</sup> Setup





#### Questions? 1-800-294-6837 or WinterEquipment.com